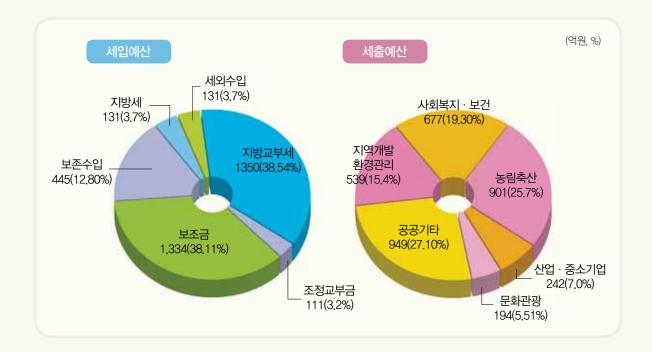

## 2016년 예산현황

■ 예산맥 : **3,502억원** 

2015년 당초대비 5.61% 증가 재정자립도 8.30% 부채없음, 재정자주도 53.86% (2014년 결산)