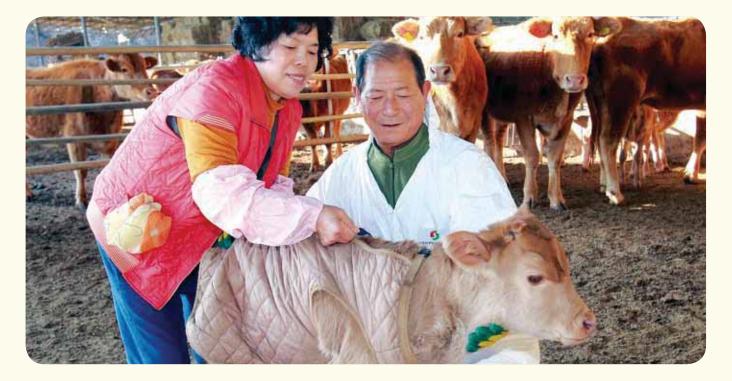

# ▶ 2-7. 청정 축산업 활성화

- 가축유전자원 센터 이전
  - ·· 서상 상남리 일원 319ha, 2017년 준공 이전
  - ·· 한우외 5종 800두, 가축우량 DNA 99,803점 등
  - ·· 2016년 분묘이전 및 토지보상 등

#### ■ 대규모 신규 축산단지 조성

- •• 대규모 사육 환경 타당성 조사 용역 발주 20백만원
- ·· 2016년 입주희망 수요조사, 2017년 부지보상 시작 계획

#### ■ 한우 사육 규모 확대 기반 확충

- ·· 2,000두 입식 지원, 송아지 생산 장려, 섬유질 혼합 발효사료 지원 등
- 조사료 생산기반 확충
  - ·· 조사료 사일러지 제조 400ha, 8,000톤 재료비 지원 400ha, 735백만원
- 축산물 생산성 향상 사업
  - ·· 한우 젖소 육성 수정란 이식 등 13종
  - ·· 양돈 축산 환경 개선 7종, 신소득 가금류 마필류 등 지원