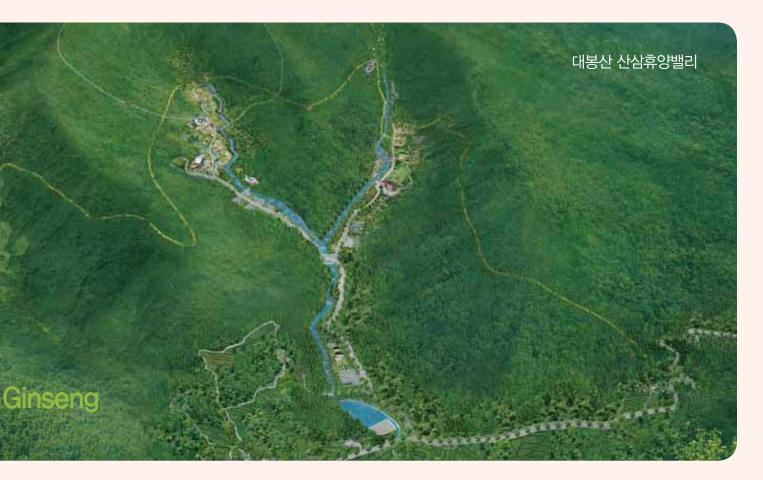

## 🦳 1-2. 대봉산 산삼휴양밸리 조성

#### ■ 산삼 휴양밸리 조성

- ·· 병곡 광평리 일원, 2012~2017년, 240억원
- ·· 모노레일 설치 L = 3.95㎞, 상·하부 승강장 설치 A = 939.5㎡
- ·· 진입도로 정비 L = 2.6km, 기반정비 및 주차장 등
- ·· 모노레일 2016년 1단계 완료 시험운행 개시

#### ■ 치유의 숲 조성

- ·· 2013~2016년, 50억원, 치유센터 725.49㎡, 요리체험장 등
- 산림생태 문화 체험단지 조성
   ·· 2013~2018년, 270억원, 짚라인, 모험지원센터, 산림모형시설 등

#### ■ 환경성질환 예방관리센터 조성

·· 2013~2017년, 70억원, 예방관리센터(2,500㎡) 교육-치유-주거-놀이시설

#### 거함산 항노화 체험지구 조성

·· 2015~2017년, 98억원, 심마니체험길(7.1㎞), 산삼 콤플렉스센터, 주차장 등

#### ■ 산악레포츠길 조성

- ·· 병곡 원산~생태숲~대봉산 휴양림~대광마을~백암산 숲길 12km,
- ·· 2014~2016년 26억9천만원

#### ■ 산림레포츠 단지 조성

·· 2016~2019년, 60억원, 패러글라이딩 이·착륙장, 산악 승마, 산악 마라톤, 산악 암벽타기 등

#### ■ 대봉산 자연휴양림 보완 사업

·· 2015~2017년, 20억원, 캠핑장, 숲속의집, 다목적 체육시설 등 보강

#### ■ 대봉산 생태숲 체험관 설치

산삼 휴양밸리

경제 효과 예측

·· 2015~2016년, 4억 5천만원, 게르마늄 황토 체험시설 등

## 관광객 연 87만명, 운영수입 67억원, 경제유발효과 연 261억원

\* 입장 및 체험요금만 추정, 농특산물 판매, 식당운영 제외