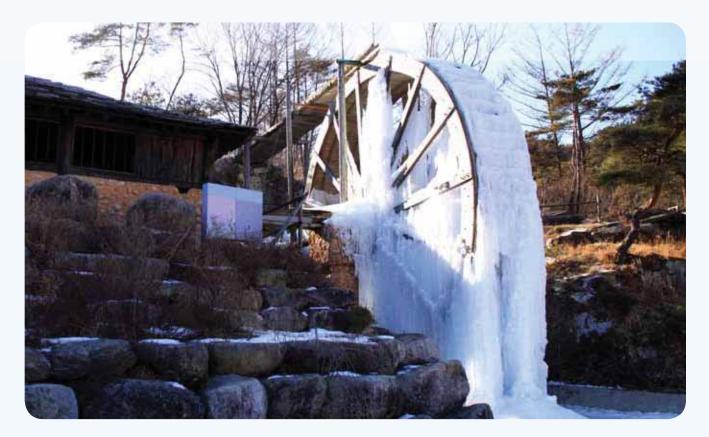

#### 브랜드 슬로건

"물레방아 골 함양"은 연암 박지원 선생이 함양군에서 처음 물레방아를 실용화한 역사적 사실을 재조명하는 의미로 슬로건으로 구호화 하였다.