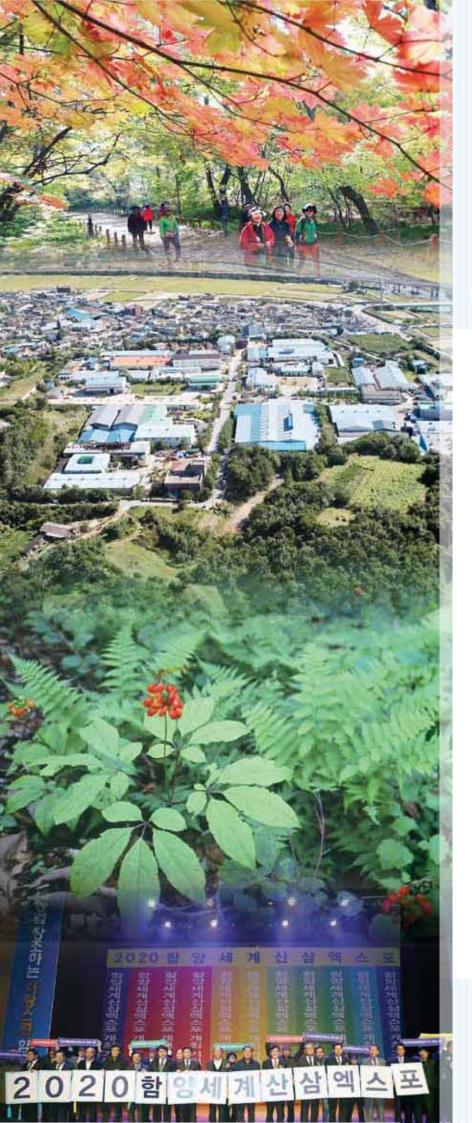

항노화산업 플랫폼 함양

Jazil Ws of 2 3 406

1

# 🌄 항노화산업 플랫폼 함양 🧖

<mark>랑노화</mark> + 농업

# 🔍 항노화산업 플랫폼 함양 🔍

산양삼 재배단지 확대(1,000ha, 1,000농가), 기능성작물 생산단지 조성 항노화 기능성작물 6차산업화, 프리미엄브랜드 구축 및 등급화

산삼 휴양밸리 조성, 상림공원주변 키드피아, 힐빙단지 조성 지리산 관광개발(케이블카)

항노화 특화농공단지 조성, 항노화 R&D복합센터 유치 항노화 복합일반산업단지 조성

## 1-1. 2020함양산삼 항노화 엑스포 기반 구축

#### ■ 행사개요

- ··· 기간: 2020. 7. ~ 8월 중(45일정도)
- ·· 장소 : 상림공원 대봉산 산삼휴양밸리 일원
- ·· 주최 : 산림청, 경상남도