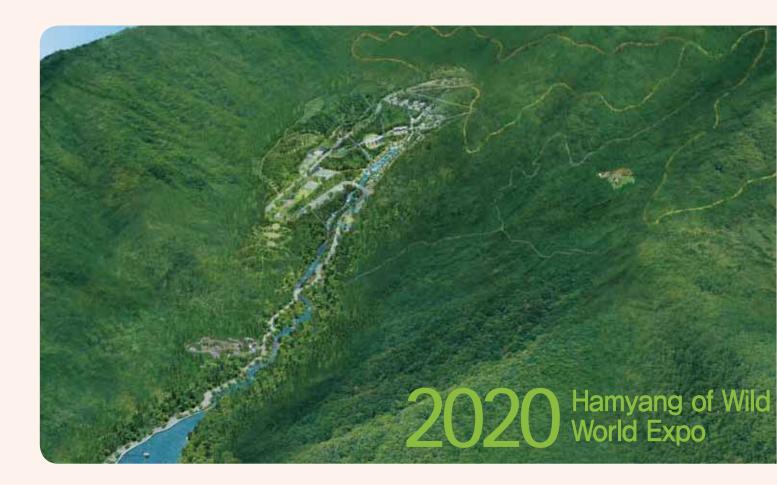

## 1-1. 2020함양산삼 항노화 엑스포 기반 구축

#### ■ 행사개요

- ··· 기간: 2020. 7. ~ 8월 중(45일정도)
- ·· 장소 : 상림공원 대봉산 산삼휴양밸리 일원
- ·· 주최 : 산림청, 경상남도

## 관광객 연 87만명, 운영수입 67억원, 경제유발효과 연 261억원

\* 입장 및 체험요금만 추정, 농특산물 판매, 식당운영 제외